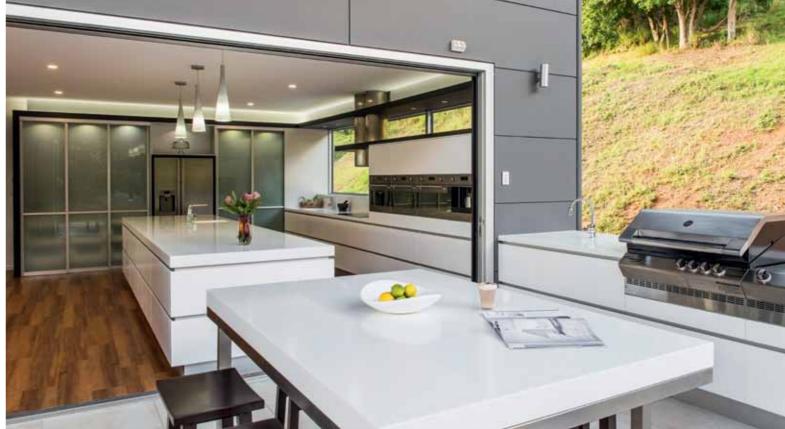

## **SHOP THE LOOK**

- Samsung Staron® Solid
  Surfaces
- staron.com.au
- Sublime Architectural Interiors
- sublimegroup.com.auBenchtop and splashback Samsung
- **splashback** Samsung Staron® Solid Surfaces in Aspen Glacier
- Fabrication Solid
  Surface Innovations and
  Thermoform Fabricators
- **Doors** Clad with Samsung Staron® Solid Surfaces in Quasar White
- **Oven** Smeg Multifunctional S45mfx2

- Steam oven Smeg SA45VX2
- Microwave Smeg SA45MCX2
- Coffee machine Smeg SMS45XCooktop Smeg
- induction SIHP294S

  Rangehood Smeg
- IS505X
- Barbecue Turbo Elite ■ Refrigerator Samsung
- side-by-side SRS691GDIS

  Tap Methven Kiri mixer
- **Sinks** Staron® A1181 and A1231, both in Bright White