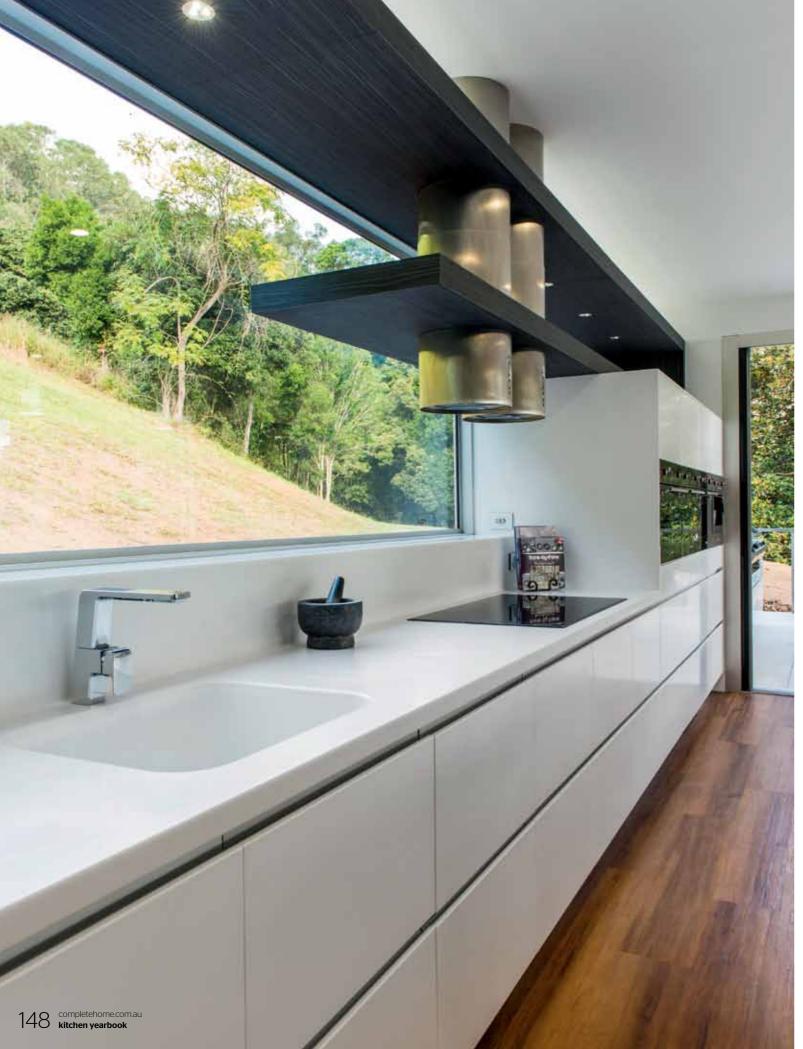

## **SHOP THE LOOK**

- Samsung Staron® Solid
  Surfaces
- staron.com.au
- Sublime Architectural Interiors
- sublimegroup.com.auBenchtop and splashback Samsung
- **splashback** Samsung Staron® Solid Surfaces in Aspen Glacier
- Fabrication Solid
  Surface Innovations and
  Thermoform Fabricators
- **Doors** Clad with Samsung Staron® Solid Surfaces in Quasar White
- **Oven** Smeg Multifunctional S45mfx2

- Steam oven Smeg SA45VX2
- Microwave Smeg SA45MCX2
- Coffee machine Smeg SMS45XCooktop Smeg
- induction SIHP294S

  Rangehood Smeg
- IS505X
- Barbecue Turbo Elite ■ Refrigerator Samsung
- side-by-side SRS691GDIS

  Tap Methven Kiri mixer
- **Sinks** Staron® A1181 and A1231, both in Bright White