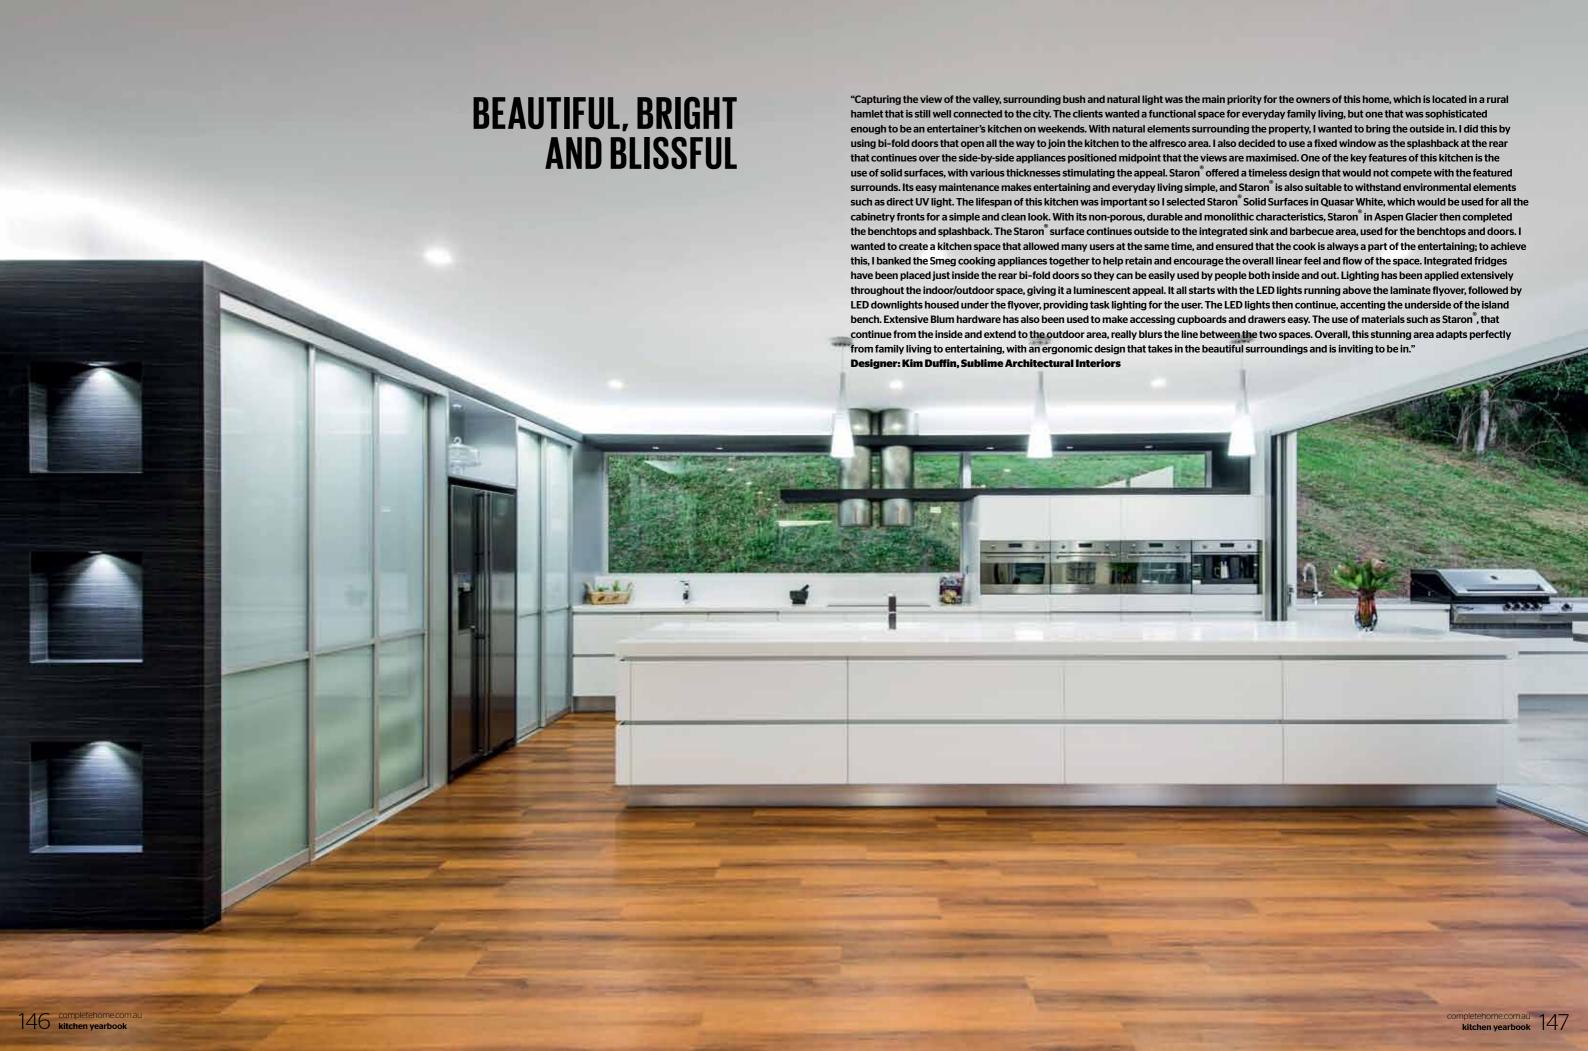

## **SHOP THE LOOK**

- Samsung Staron® Solid
  Surfaces
- staron.com.au
- Sublime Architectural Interiors
- sublimegroup.com.auBenchtop and splashback Samsung
- **splashback** Samsung Staron® Solid Surfaces in Aspen Glacier
- Fabrication Solid
  Surface Innovations and
  Thermoform Fabricators
- **Doors** Clad with Samsung Staron® Solid Surfaces in Quasar White
- **Oven** Smeg Multifunctional S45mfx2

- Steam oven Smeg SA45VX2
- Microwave Smeg SA45MCX2
- Coffee machine Smeg SMS45XCooktop Smeg
- induction SIHP294S

  Rangehood Smeg
- IS505X
- Barbecue Turbo Elite ■ Refrigerator Samsung
- side-by-side SRS691GDIS

  Tap Methven Kiri mixer
- **Sinks** Staron® A1181 and A1231, both in Bright White