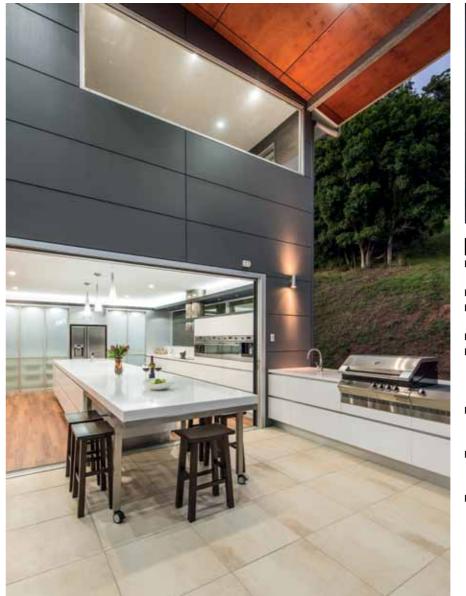

## **SHOP THE LOOK**

- Samsung Staron® Solid
  Surfaces
- staron.com.au
- Sublime Architectural Interiors
- sublimegroup.com.auBenchtop and splashback Samsung
- **splashback** Samsung Staron® Solid Surfaces in Aspen Glacier
- Fabrication Solid
  Surface Innovations and
  Thermoform Fabricators
- **Doors** Clad with Samsung Staron® Solid Surfaces in Quasar White
- **Oven** Smeg Multifunctional S45mfx2

- Steam oven Smeg SA45VX2
- Microwave Smeg SA45MCX2
- Coffee machine Smeg SMS45XCooktop Smeg
- induction SIHP294S

  Rangehood Smeg
- IS505X
- Barbecue Turbo Elite ■ Refrigerator Samsung
- side-by-side SRS691GDIS

  Tap Methven Kiri mixer
- **Sinks** Staron® A1181 and A1231, both in Bright White